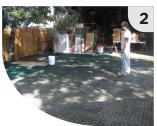

nce. BODPAVE®85 pavers filled with grass were installed in the remaining space to double the size of functional lawn in the back yard.

### BENEFITS

BODPAVE®85 pavers provided the ideal sustainable solution for the family's needs. The new driveway is designed to protect the existing oak tree roots from continuous traffic and soil compaction and allow water to infiltrate into the soil profile. In addition, the usable lawn space in the back yard has doubled providing the necessary space for family activities in an urban location. BODPAVE®85's unique design has turned their driveway into a multifunctional green space that eliminates the effects of a typical paved surface (compaction, water run-off, heat absorption, maintenance, etc.), creating an amenity in a previously problematic area.





(1) Existing Conditions
(2) Installation
(3) Parking Stall



# A fiberweb BUSINESS