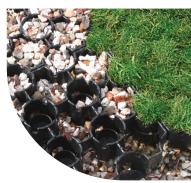

#### SOLUTION

TYPAR BODPAVE®85 porous pavers were selected and installed using both grass and gravel surface applications throughout the driveway. Percolation was tested on the existing compacted soil and found inadeguate

for desired infiltration rates, so it was removed and replaced with 4" of free draining sub-base. BODPAVE®85 pavers filled with decorative gravel were installed under awnings, highly trafficked sections and areas where vehicles would sit for extended periods of time to provide a clean aesthetic appearance. BODPAVE®85 pavers filled with grass were installed in the remaining space to double the size of functional lawn in the back yard.