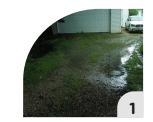

## ISSUE

The client's main goal was to protect an existing oak tree that predated the 19th century home by mitigating compaction of tree roots and to solve on-site drainage issues by increasing water infiltration for plant availability. In addition, the growing family needed to increase the amount of usable lawn space while still providing enough parking for their personal and company vehicles.

(1) Existing Conditions
(2) Installation
(3) Parking Stall