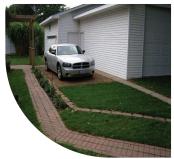

for desired infiltration rates, so it was removed and replaced with 4" of free draining sub-base. BODPAVE®85 pavers filled with decorative gravel were installed under awnings, highly trafficked sections and areas where vehicles would sit for extended periods of time to provide a clean aesthetic appearance. BODPAVE®85 pavers filled with grass were installed in the remaining space to double the size of functional lawn in the back yard.

### BENEFITS

BODPAVE®85 pavers provided the ideal sustainable solution for the family's needs. The new driveway is designed to protect the existing oak tree roots from continuous traffic and soil compaction and allow water to infiltrate into the soil profile. In addition, the usable lawn space in the back yard has doubled providing the necessary space for family activities in an urban location. BODPAVE®85's unique design has turned their driveway into a multifunctional green space that eliminates the effects of a typical paved surface (compaction, water run-off, heat absorption, maintenance, etc.), creating an amenity in a previously problematic area.

(1) Existing Conditions
(2) Installation
(3) Parking Stall