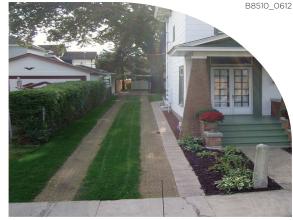

# CASE STUDY

Client:Private ResidenceLocation:Lockport, ILProduct(s):BODPAVE®85 porous pavers (Green)

Application: Multifunctional Residential Driveway (3,000 SF)

## ISSUE

The client's main goal was to protect an existing oak tree that predated the 19th century home by mitigating compaction of tree roots and to solve on-site drainage issues by increasing water infiltration for plant availability. In addition, the growing family needed to increase the amount of usable lawn space while still providing enough parking for their personal and company vehicles.

### BENEFITS

BODPAVE®85 pavers provided the ideal sustainable solution for the family's needs. The new driveway is designed to protect the existing oak tree roots from continuous traffic and soil compaction and allow water to infiltrate into the soil profile. In addition, the usable lawn space in the back yard has doubled providing the necessary space for family activities in an urban location. BODPAVE®85's unique design has turned their driveway into a multifunctional green space that eliminates the effects of a typical paved surface (compaction, water run-off, heat absorption, maintenance, etc.), creating an amenity in a previously problematic area.