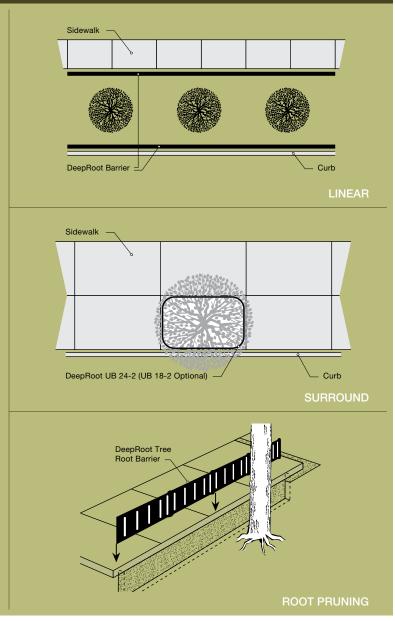

### Linear

Provide maximum hardscape protection while utilizing all available rooting space for improved tree health by placing guides in a straight line directly along the hardscape to be protected.

Linear models include LB 12-2, UB 18-2, UB 24-2, UB 36-2, and UB 48-2.

### Surround

Protect hardscapes that surround a planting on all four sides.

Plan to line the perimeter of the planting area with the panels – this provides the maximum available uncompacted soil volume for immediate root growth.

## Root pruning

Root pruning can help save existing trees and prevent future damage to paving. Disruptive roots are cleanly cut and removed; linear Root Barrier is then installed. There are limitations to root pruning and a qualified Certified Arborist should be consulted.