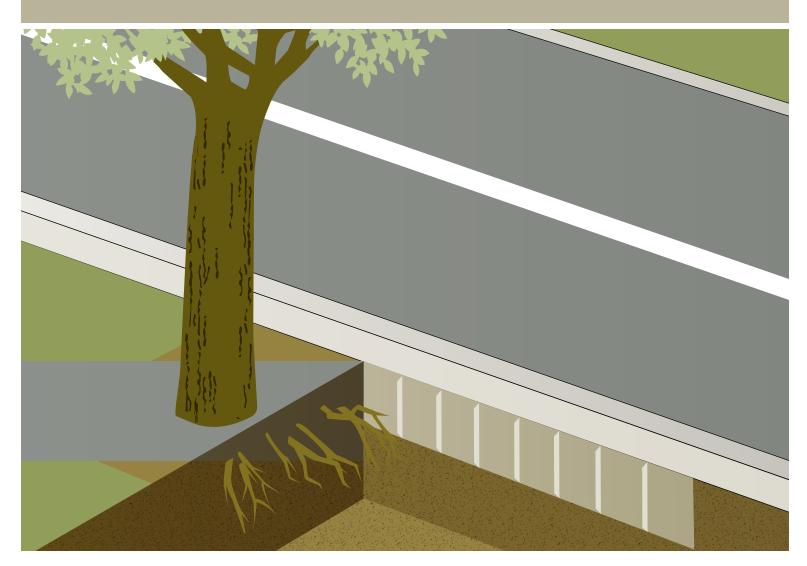

## Root pruning

Root pruning can help save existing trees and prevent future damage to paving. Disruptive roots are cleanly cut and removed; linear Root Barrier is then installed. There are limitations to root pruning and a qualified Certified Arborist should be consulted.

## Specialty applications

Help protect sites with unusual requirements—like tennis courts, slopes, cemeteries and retaining walls—from root damage.

DeepRoot Tree Root Barriers of different sizes can be used in combination in areas of variable depth.