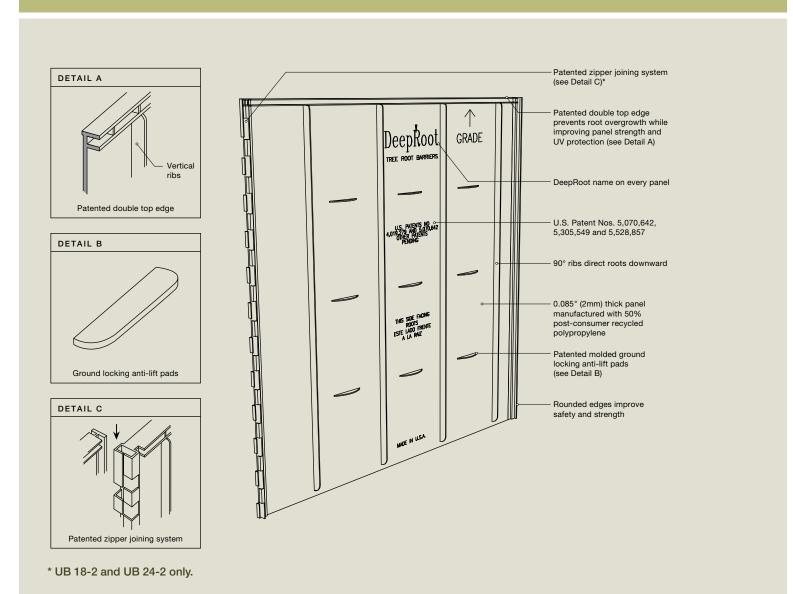

## **Design Features**

DeepRoot Tree Root Guide design features effectively manage root expansion without compromising tree health or growth, and can be used both on new plantings and existing trees. 90° vertical ribs guide the roots downward and away from hardscapes, and our patented double top edge increases the strength and safety of the panel as well as protecting against root overgrowth. The rounded edges of the panels make them safe and easy to handle, and the patented groundlock tabs prevent the panels from shifting or being lifted by the roots.

LB 12-2 panels have easy-to-use articulated pre-assembled joiners, and UB 18-2 and UB 24-2 can be attached by simply sliding the patented zipper edge of one panel onto another, so there are no glues or additional joining strips required. LB 12-2, UB 18-2 and UB 24-2 are manufactured in the USA in ISO 9002 certified factories. Our 12", 18" and 24" panels are made using 50% post-consumer recycled plastic.